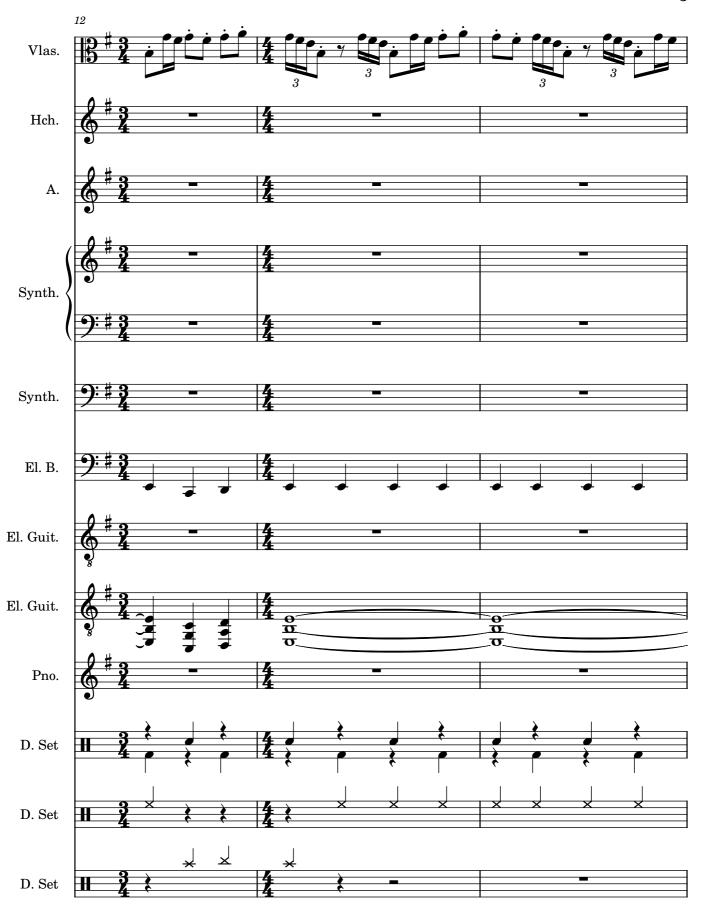

```
Jº 117
                                                                                                = 116
                                                                                              | = 115
                                                                                              = 114
                                                                                           = 113
                                                                                          J = 112
                                                                                          = 111
                                                                                       = 110