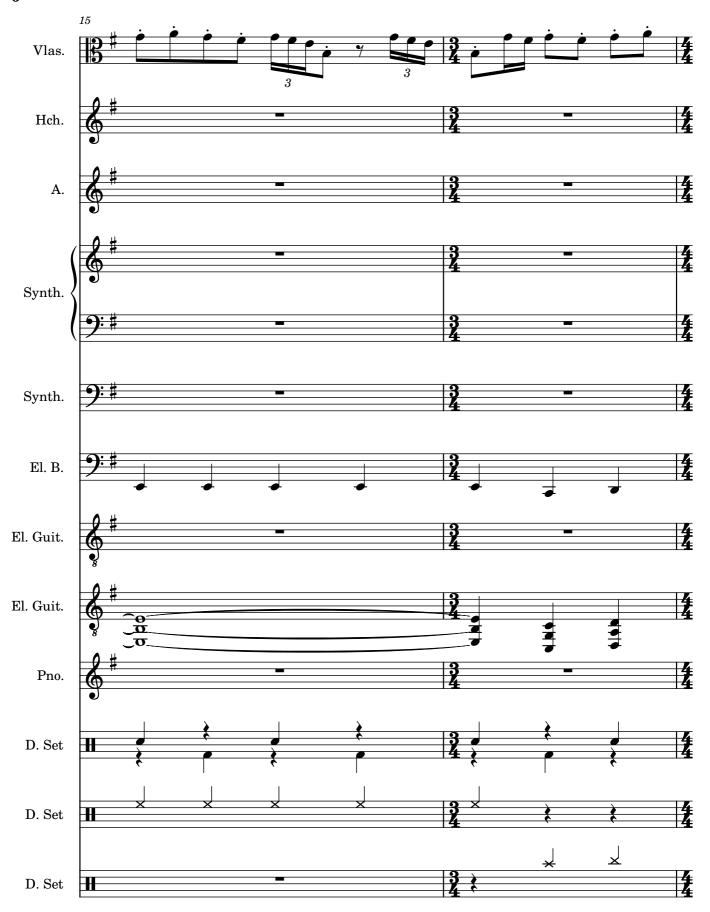

```
Jº 117
                                                                                                = 116
                                                                                              | = 115
                                                                                              = 114
                                                                                           = 113
                                                                                          J = 112
                                                                                          = 111
                                                                                       = 110