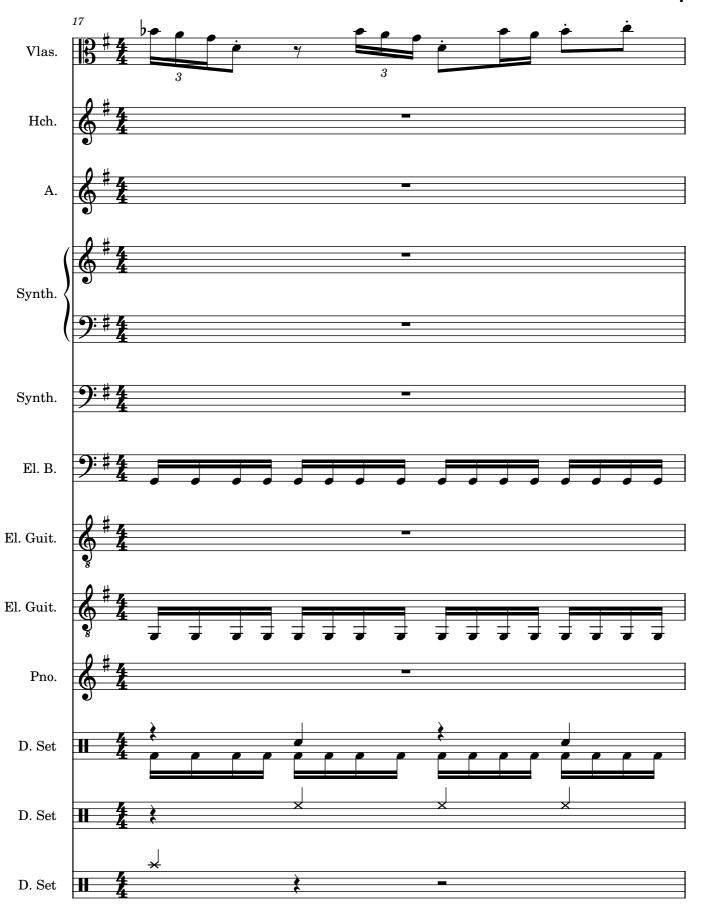

```
Jº 117
                                                                                                = 116
                                                                                              | = 115
                                                                                              = 114
                                                                                           = 113
                                                                                          J = 112
                                                                                          = 111
                                                                                       = 110