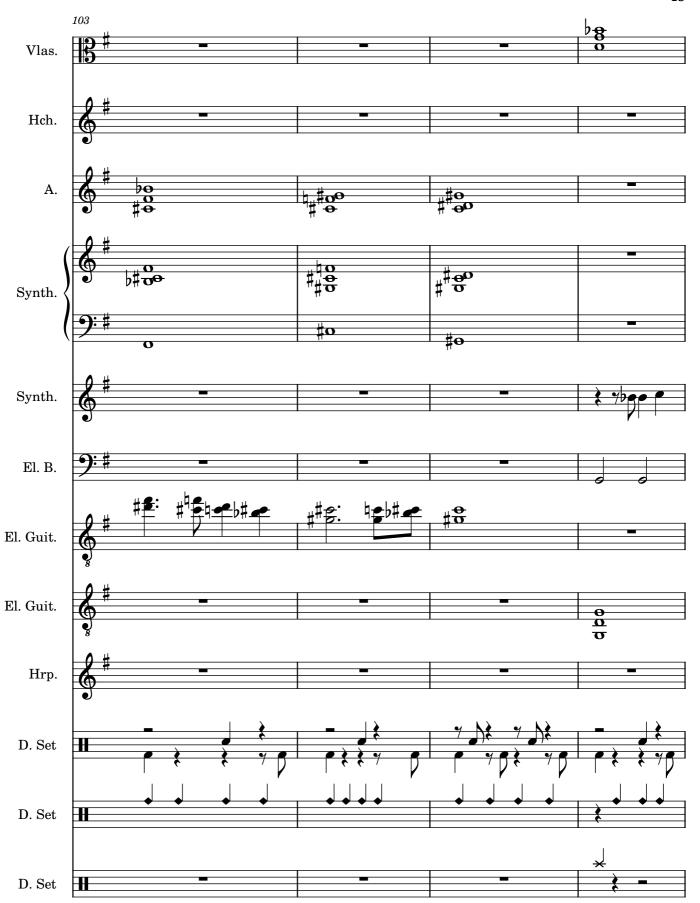

Pdf downloaded from www.midicities.com J = 195J = 196

\_ 197

```
J = 98
                                                     J = 99
                                                     = 100
                                                 = 102
                                                = 103
                                                = 104
                                              = 105
                                             = 106
                                          = 108
                                      J = 111
                                     = 112
                                   J = 113
                                  = 114
                                 J = 115
                                J = 116
                              J = 117
                            J = 118
                           J = 119
                           = 120
                         = 121
                       = 122
                       = 123
                     = 124
                    = 125
                  = 126
                 = 127
                = 128
               J = 129
             J = 130
            = 131
         = 132
        = 133
       = 134
      = 135
     = 136
   = 137
  J = 138
 J = 139
J = 140
```