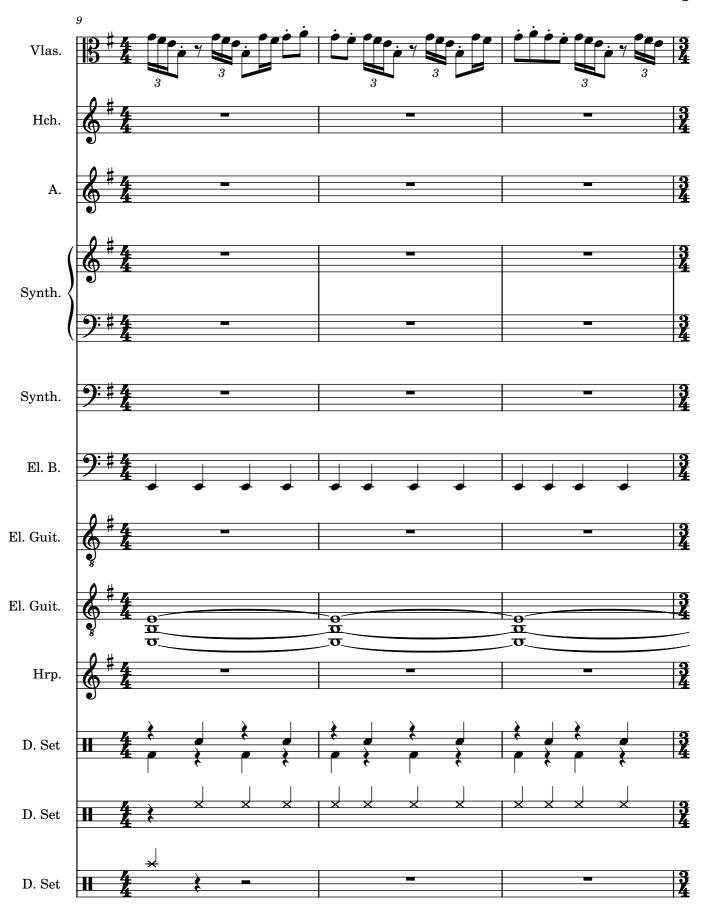

```
2<sup>1</sup> 165
                                                                                         = 164
                                                                                        J = 163
                                                                                       = 162
                                                                                     J = 161
                                                                                    J = 160
                                                                                   = 159
                                                                                 = 158
                                                                               J = 157