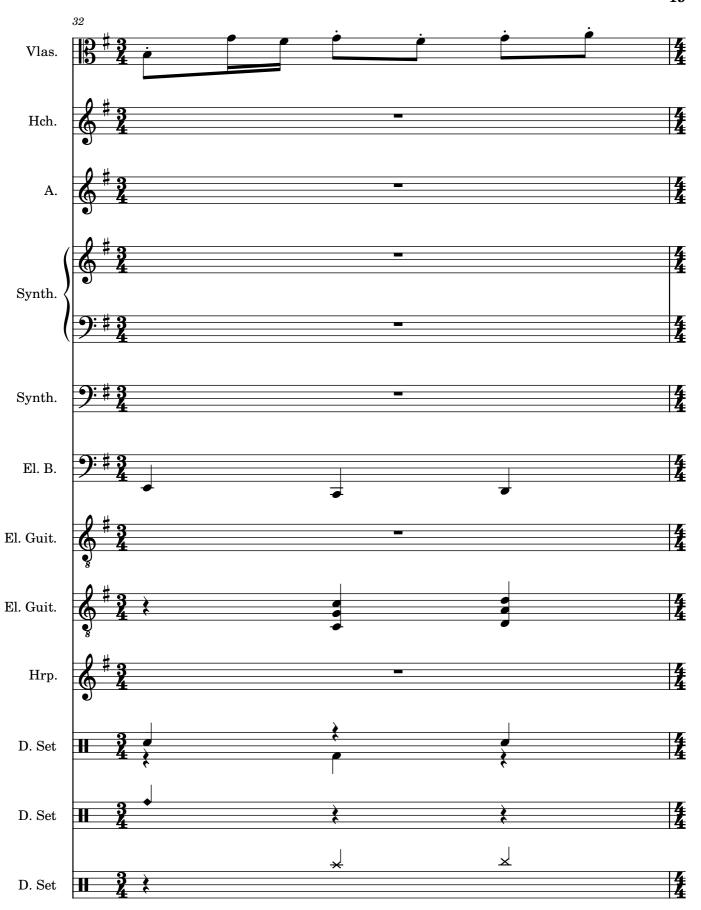

```
2<sup>1</sup> 165
                                                                                         = 164
                                                                                        J = 163
                                                                                       = 162
                                                                                     J = 161
                                                                                    J = 160
                                                                                   = 159
                                                                                 = 158
                                                                               J = 157