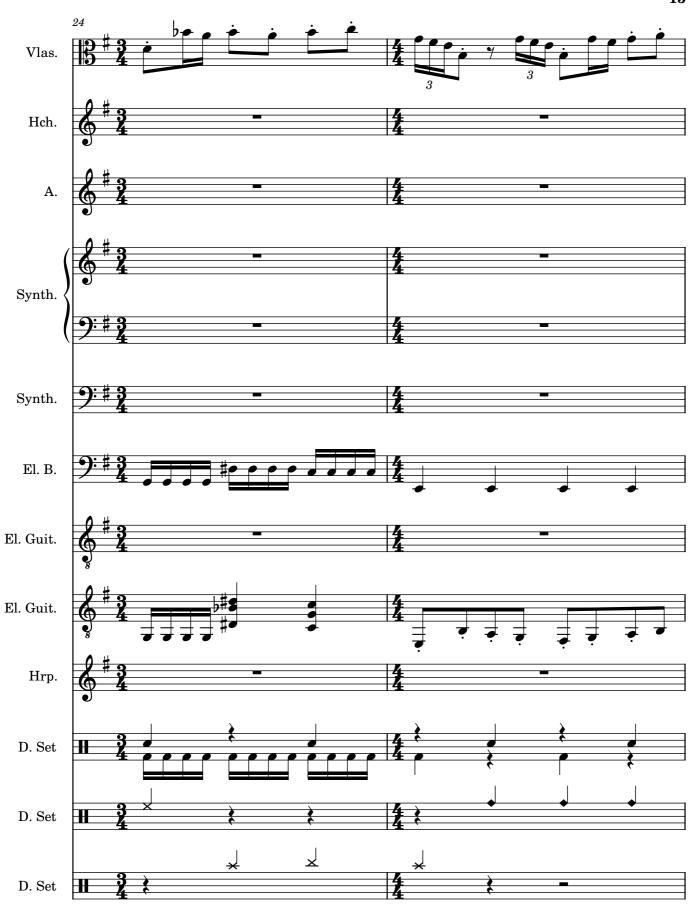

**]** = 95 **J** = 96 **J** = 97

Pdf downloaded from www.midicities.com = 141

```
^{25} = 40
                                                                                                       J = 41
                                                                                                      = 42
                                                                                                    = 43
                                                                                                   J = 44
                                                                                                  = 45
                                                                                                J = 46
                                                                                               J = 47
                                                                                             J = 48
                                                                                            = 49
                                                                                         J = 50
                                                                                       J = 51
                                                                                      J = 52
                                                                                    J = 53
                                                                                   J = 54
                                                                                 J = 55
                                                                                J = 56
                                                                              J = 57
                                                                             J = 58
                                                                           J = 59
                                                                          J = 60
                                                                        J = 61
                                                                       J = 62
                                                                    J = 63
                                                                   J = 64
                                                                 J = 65
                                                                J = 66
                                                              J = 67
                                                             J = 68
                                                             = 69
                                                          J = 70
                                                         ] = 71
                                                       J = 72
                                                      J = 73
                                                    J = 74
                                                   J = 75
                                                 J = 76
                                              J = 77
                                             J = 78
                                           J = 79
                                          J = 80
                                        J = 81
                                       J = 82
                                     J = 83
                                    J = 84
                                  J = 85
                                 J = 86
                                J = 87
                              J = 88
Pdf downloaded from www.midicities.com89
                        <u>b</u> = 90
```