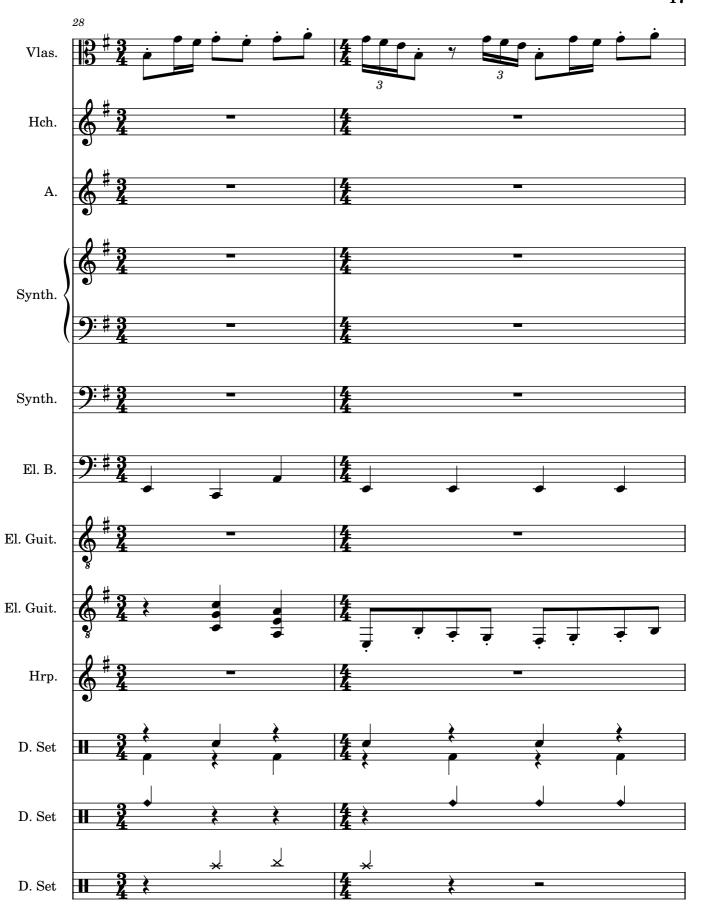

```
2<sup>1</sup> 165
                                                                                         = 164
                                                                                        J = 163
                                                                                       = 162
                                                                                     J = 161
                                                                                    J = 160
                                                                                   = 159
                                                                                 = 158
                                                                               J = 157