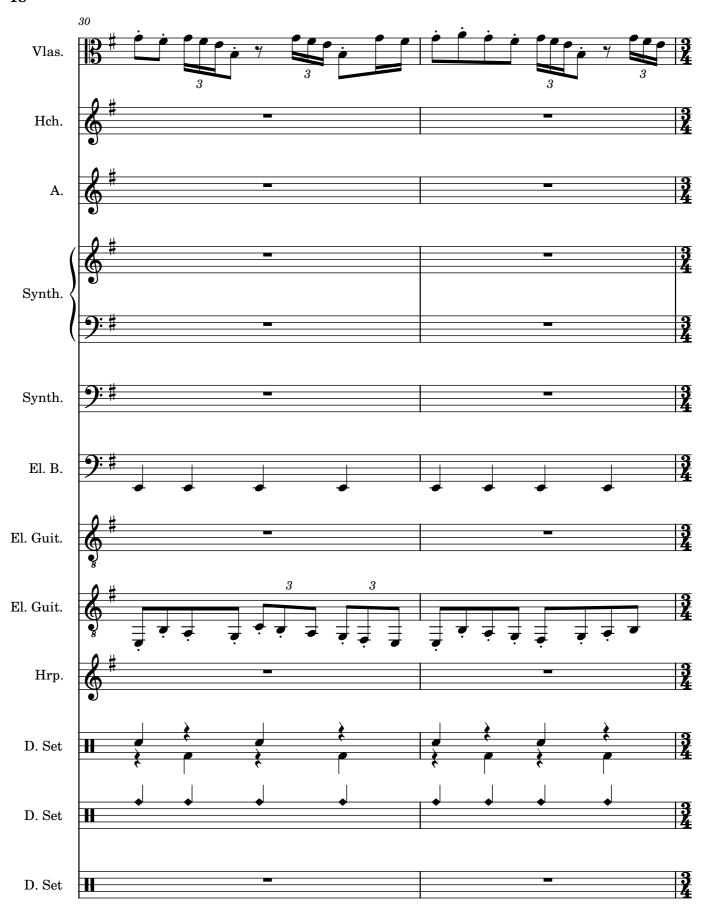

```
2<sup>1</sup> 165
                                                                                         = 164
                                                                                        J = 163
                                                                                       = 162
                                                                                     J = 161
                                                                                    J = 160
                                                                                   = 159
                                                                                 = 158
                                                                               J = 157