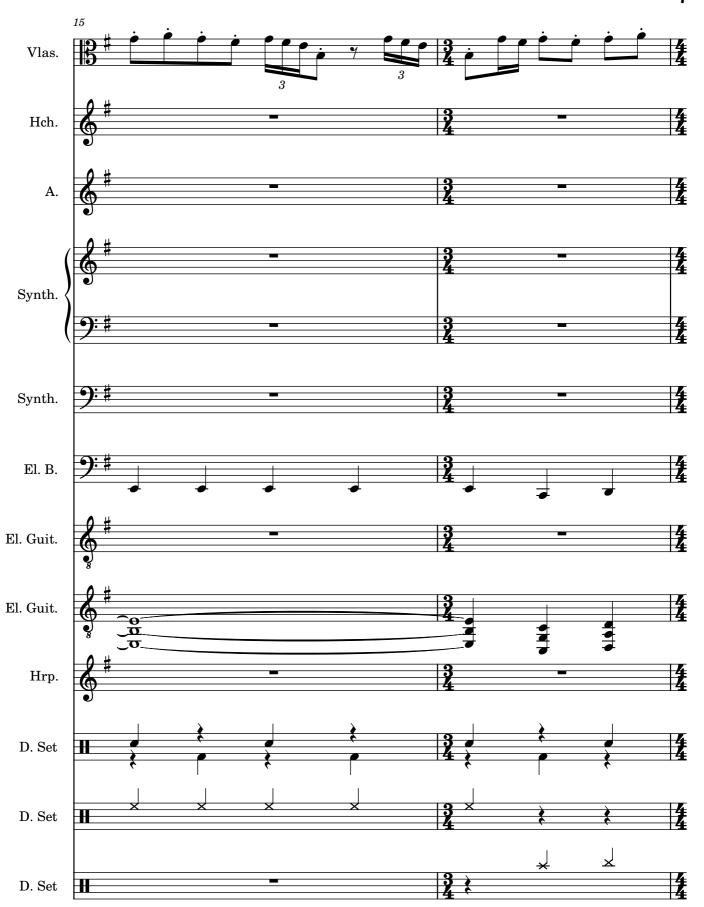

```
2<sup>1</sup> 165
                                                                                         = 164
                                                                                        J = 163
                                                                                       = 162
                                                                                     J = 161
                                                                                    J = 160
                                                                                   = 159
                                                                                 = 158
                                                                               J = 157