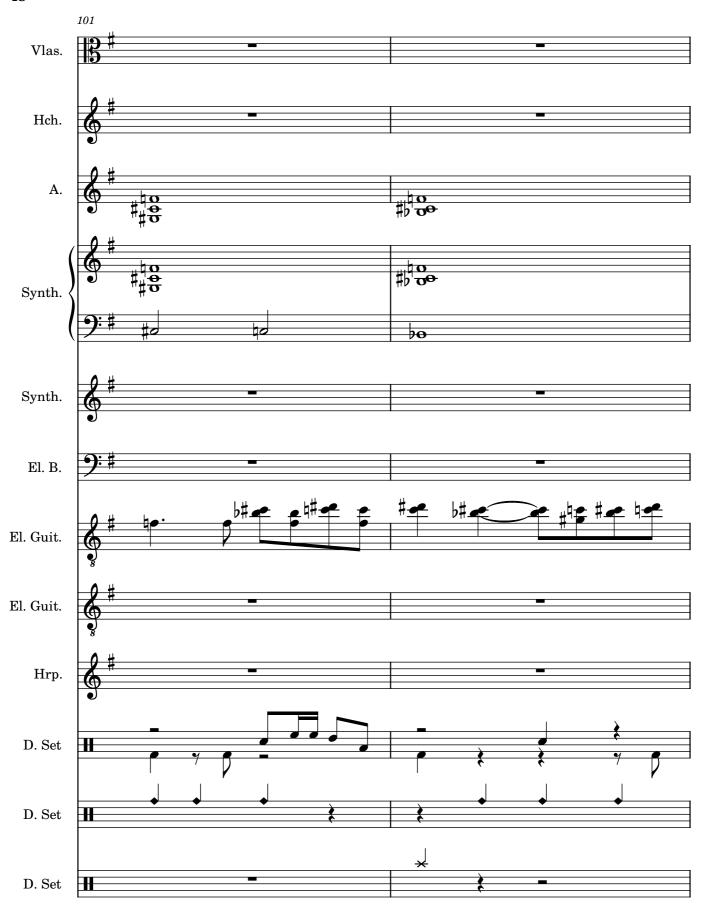

Pdf downloaded from www.midicities.com J = 195J = 196

\_ 197

```
J = 98
                                                     J = 99
                                                     = 100
                                                 = 102
                                                = 103
                                                = 104
                                              = 105
                                             = 106
                                          = 108
                                      J = 111
                                     = 112
                                   J = 113
                                  = 114
                                 J = 115
                                J = 116
                              J = 117
                            J = 118
                           J = 119
                           = 120
                         = 121
                       = 122
                       = 123
                     = 124
                    = 125
                  = 126
                 = 127
                = 128
               J = 129
             J = 130
            = 131
         = 132
        = 133
       = 134
      = 135
     = 136
   = 137
  J = 138
 J = 139
J = 140
```