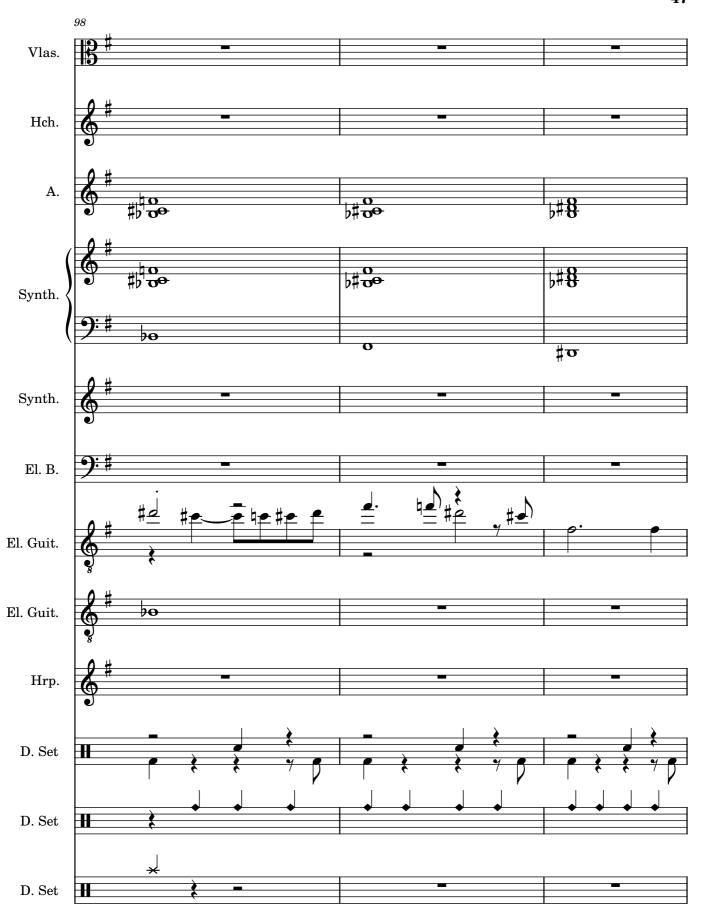

Pdf downloaded from www.midicities.com J = 195J = 196

\_ 197

```
J = 98
                                                     J = 99
                                                     = 100
                                                 = 102
                                                = 103
                                                = 104
                                              = 105
                                             = 106
                                          = 108
                                      J = 111
                                     = 112
                                   J = 113
                                  = 114
                                 J = 115
                                J = 116
                              J = 117
                            J = 118
                           J = 119
                           = 120
                         = 121
                       = 122
                       = 123
                     = 124
                    = 125
                  = 126
                 = 127
                = 128
               J = 129
             J = 130
            = 131
         = 132
        = 133
       = 134
      = 135
     = 136
   = 137
  J = 138
 J = 139
J = 140
```