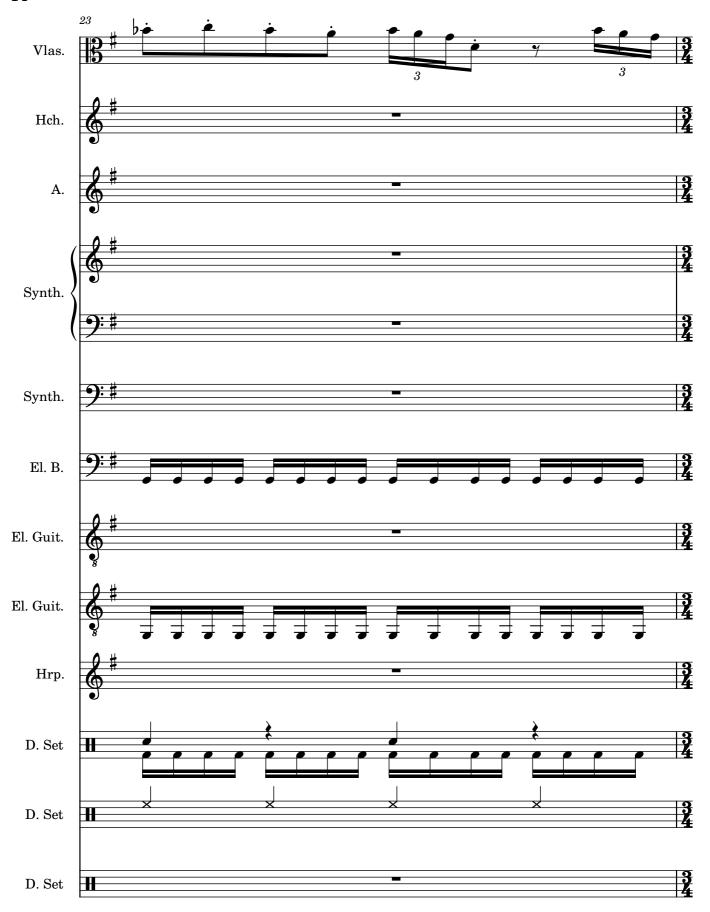

Pdf downloaded from www.midicities.com J = 195J = 196

\_ 197

```
J = 98
                                                     J = 99
                                                     = 100
                                                 = 102
                                                = 103
                                                = 104
                                              = 105
                                             = 106
                                          = 108
                                      J = 111
                                     = 112
                                   J = 113
                                  = 114
                                 J = 115
                                J = 116
                              J = 117
                            J = 118
                           J = 119
                           = 120
                         = 121
                       = 122
                       = 123
                     = 124
                    = 125
                  = 126
                 = 127
                = 128
               J = 129
             J = 130
            = 131
         = 132
        = 133
       = 134
      = 135
     = 136
   = 137
  J = 138
 J = 139
J = 140
```