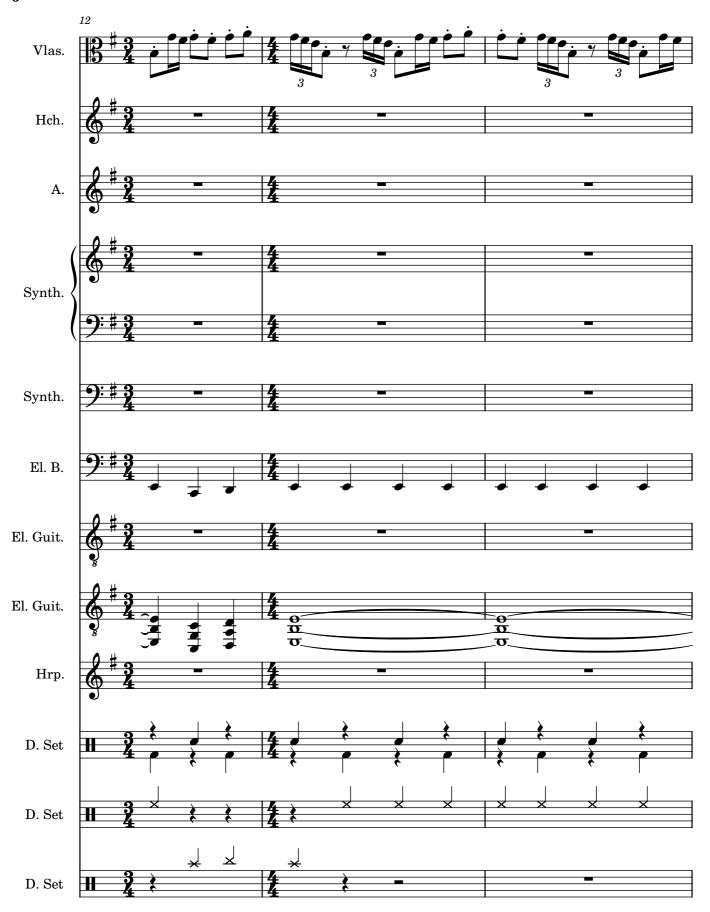

```
2<sup>1</sup> 165
                                                                                         = 164
                                                                                        J = 163
                                                                                       = 162
                                                                                     J = 161
                                                                                    J = 160
                                                                                   = 159
                                                                                 = 158
                                                                               J = 157