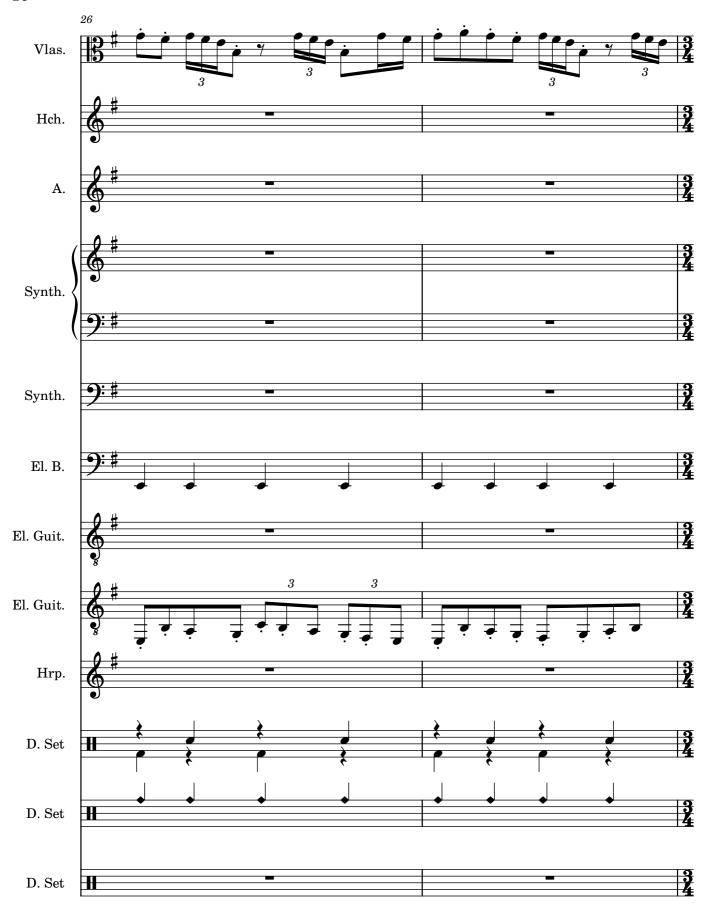

```
2<sup>1</sup> 165
                                                                                         = 164
                                                                                        J = 163
                                                                                       = 162
                                                                                     J = 161
                                                                                    J = 160
                                                                                   = 159
                                                                                 = 158
                                                                               J = 157