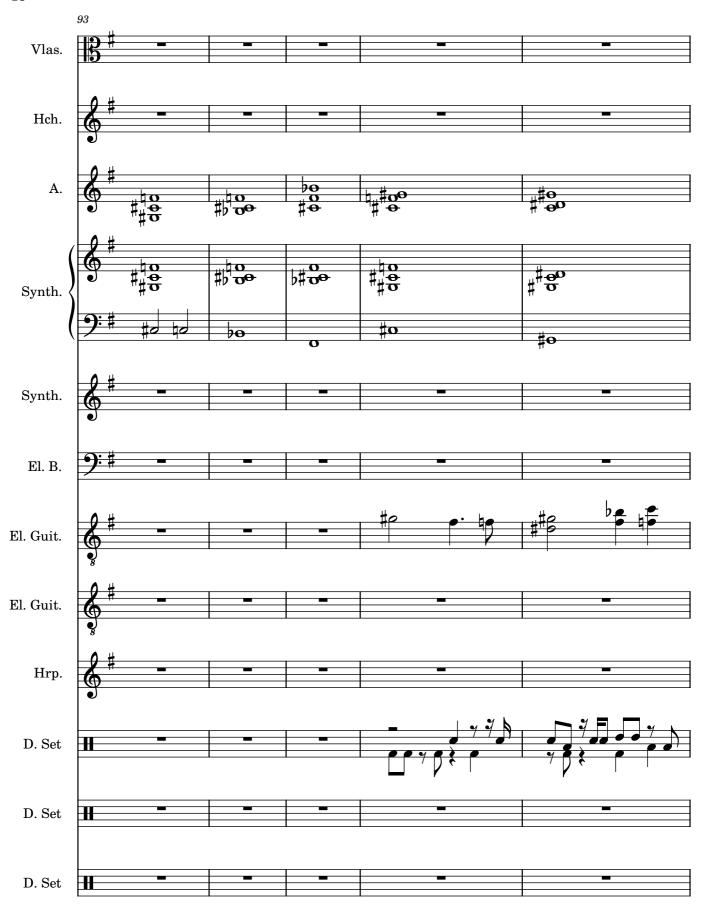

**]** = 95 **J** = 96 **J** = 97

Pdf downloaded from www.midicities.com = 141

```
^{25} = 40
                                                                                                       J = 41
                                                                                                      = 42
                                                                                                    = 43
                                                                                                   J = 44
                                                                                                  = 45
                                                                                                J = 46
                                                                                               J = 47
                                                                                             J = 48
                                                                                            = 49
                                                                                         J = 50
                                                                                       J = 51
                                                                                      J = 52
                                                                                    J = 53
                                                                                   J = 54
                                                                                 J = 55
                                                                                J = 56
                                                                              J = 57
                                                                             J = 58
                                                                           J = 59
                                                                          J = 60
                                                                        J = 61
                                                                       J = 62
                                                                    J = 63
                                                                   J = 64
                                                                 J = 65
                                                                J = 66
                                                              J = 67
                                                             J = 68
                                                             = 69
                                                          J = 70
                                                         ] = 71
                                                       J = 72
                                                      J = 73
                                                    J = 74
                                                   J = 75
                                                 J = 76
                                              J = 77
                                             J = 78
                                           J = 79
                                          J = 80
                                        J = 81
                                       J = 82
                                     J = 83
                                    J = 84
                                  J = 85
                                 J = 86
                                J = 87
                              J = 88
Pdf downloaded from www.midicities.com89
                        <u>b</u> = 90
```