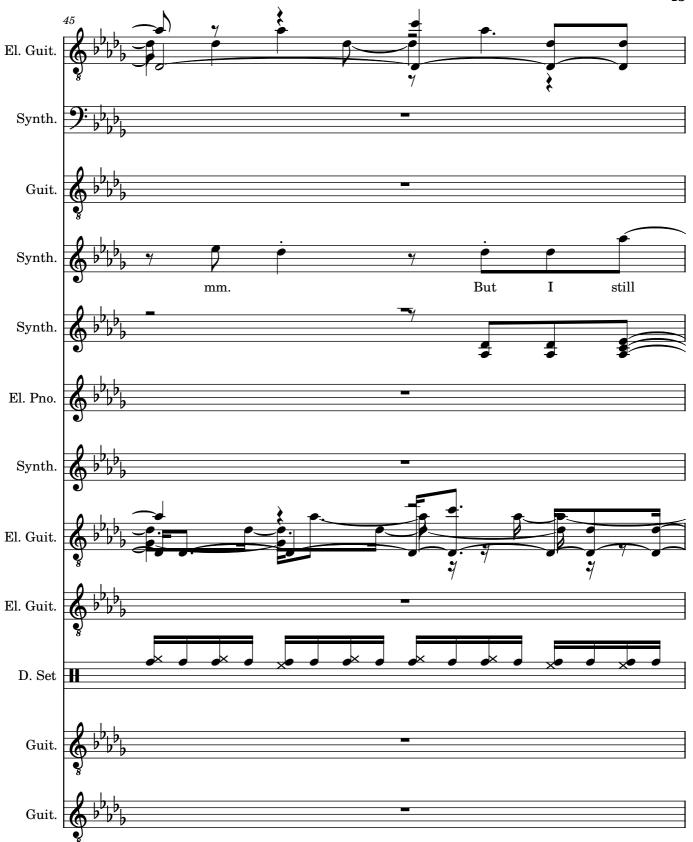

| Electric Guitar, I STILL HAVEN'T FOUND WHAT I'M LOOKING FOR;P. Hewson / D. Evans / A. Clayton / L. 🔀                                                                                                                                      | <u>Aullen</u>      |
|-------------------------------------------------------------------------------------------------------------------------------------------------------------------------------------------------------------------------------------------|--------------------|
| Bass Syn                                                                                                                                                                                                                                  | <del>1esizer</del> |
| Acoustic                                                                                                                                                                                                                                  | Guitar             |
| Effect Syn                                                                                                                                                                                                                                | <del>1esizer</del> |
| $\operatorname{String}\operatorname{Syn}\overline{\overline{bar{rac{1}{2}}}}$                                                                                                                                                           | <del>1esizer</del> |
| Electr <u>ic</u>                                                                                                                                                                                                                          | Piano              |
| $\operatorname{String}\operatorname{Syn}\underline{\underline{\underline{\overline{\overline{\overline{\overline{\overline{\overline{\overline{\overline{\overline{\overline{\overline{\overline{\overline{\overline{\overline{\overline$ | <del>1esizer</del> |
| Electric                                                                                                                                                                                                                                  | Guitar             |
| Electri <u>e (</u>                                                                                                                                                                                                                        | Guitar             |
| <u>-</u><br>D <u>r</u>                                                                                                                                                                                                                    | rumset             |
| Acoustie                                                                                                                                                                                                                                  | Guitar             |
| Acoustic                                                                                                                                                                                                                                  | <del>Guitar</del>  |
|                                                                                                                                                                                                                                           |                    |