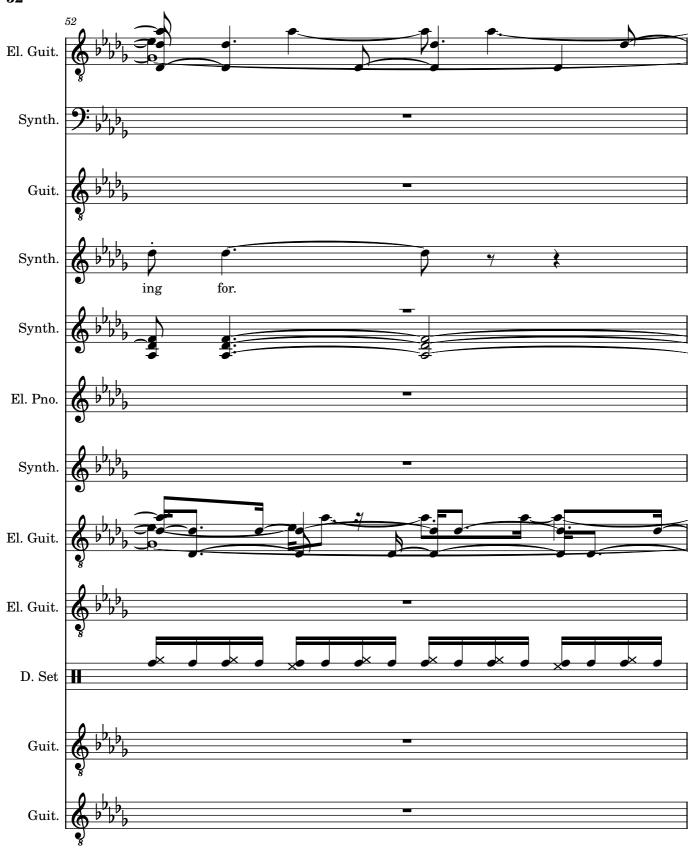

| Electric Guitar, I STILL HAVEN'T FOUND WHAT I'M LOOKING FOR;P. Hewson / D. Evans / A. Clayton / L. 🔀                                                                                                                                      | <u>Aullen</u>      |
|-------------------------------------------------------------------------------------------------------------------------------------------------------------------------------------------------------------------------------------------|--------------------|
| Bass Syn                                                                                                                                                                                                                                  | <del>1esizer</del> |
| Acoustic                                                                                                                                                                                                                                  | Guitar             |
| Effect Syn                                                                                                                                                                                                                                | <del>1esizer</del> |
| $\operatorname{String}\operatorname{Syn}\overline{\overline{bar{rac{1}{2}}}}$                                                                                                                                                           | <del>1esizer</del> |
| Electr <u>ic</u>                                                                                                                                                                                                                          | Piano              |
| $\operatorname{String}\operatorname{Syn}\underline{\underline{\underline{\overline{\overline{\overline{\overline{\overline{\overline{\overline{\overline{\overline{\overline{\overline{\overline{\overline{\overline{\overline{\overline$ | <del>1esizer</del> |
| Electric                                                                                                                                                                                                                                  | Guitar             |
| Electri <u>e (</u>                                                                                                                                                                                                                        | Guitar             |
| <u>-</u><br>D <u>r</u>                                                                                                                                                                                                                    | rumset             |
| Acoustie                                                                                                                                                                                                                                  | Guitar             |
| Acoustic                                                                                                                                                                                                                                  | <del>Guitar</del>  |
|                                                                                                                                                                                                                                           |                    |

Synth.

El. Guit.

D. Set