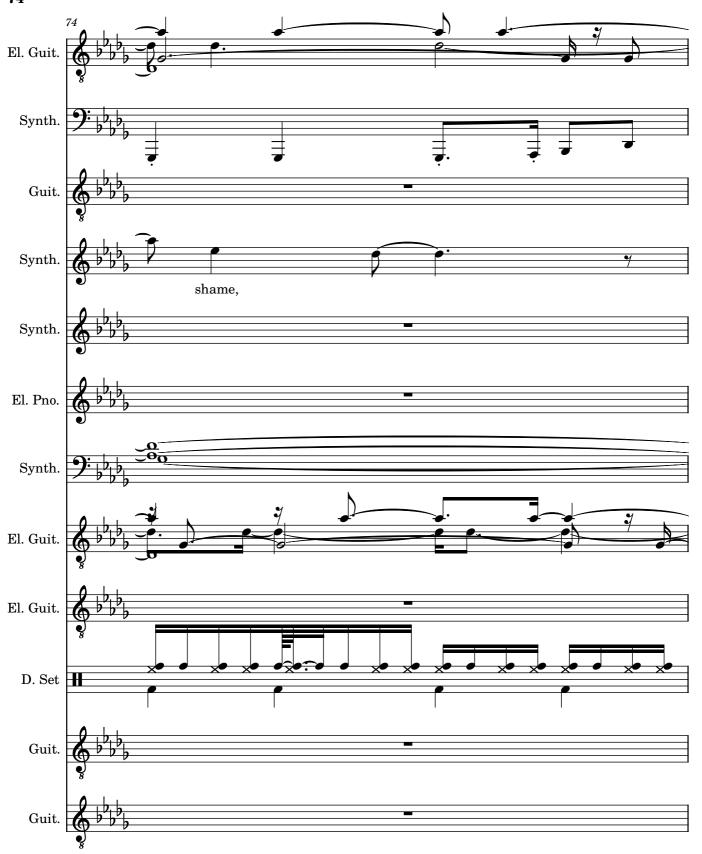

| Electric Guitar, I STILL HAVEN'T FOUND WHAT I'M LOOKING FOR;P. Hewson / D. Evans / A. Clayton / L. 🔀                                                                                                                                      | <u>Aullen</u>      |
|-------------------------------------------------------------------------------------------------------------------------------------------------------------------------------------------------------------------------------------------|--------------------|
| Bass Syn                                                                                                                                                                                                                                  | <del>1esizer</del> |
| Acoustic                                                                                                                                                                                                                                  | Guitar             |
| Effect Syn                                                                                                                                                                                                                                | <del>1esizer</del> |
| $\operatorname{String}\operatorname{Syn}\overline{\overline{bar{rac{1}{2}}}}$                                                                                                                                                           | <del>1esizer</del> |
| Electr <u>ic</u>                                                                                                                                                                                                                          | Piano              |
| $\operatorname{String}\operatorname{Syn}\underline{\underline{\underline{\overline{\overline{\overline{\overline{\overline{\overline{\overline{\overline{\overline{\overline{\overline{\overline{\overline{\overline{\overline{\overline$ | <del>1esizer</del> |
| Electric                                                                                                                                                                                                                                  | Guitar             |
| Electri <u>e (</u>                                                                                                                                                                                                                        | Guitar             |
| <u>-</u><br>D <u>r</u>                                                                                                                                                                                                                    | rumset             |
| Acoustie                                                                                                                                                                                                                                  | Guitar             |
| Acoustic                                                                                                                                                                                                                                  | <del>Guitar</del>  |
|                                                                                                                                                                                                                                           |                    |