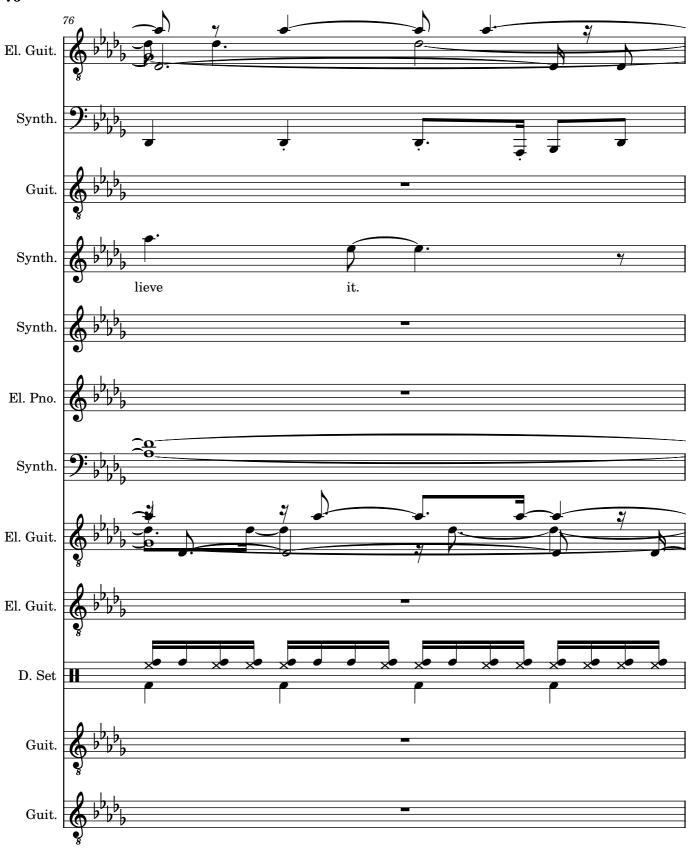

| Electric Guitar, I STILL HAVEN'T FOUND WHAT I'M LOOKING FOR;P. Hewson / D. Evans / A. Clayton / L. 🔀                                                                                                                                      | <u>Aullen</u>      |
|-------------------------------------------------------------------------------------------------------------------------------------------------------------------------------------------------------------------------------------------|--------------------|
| Bass Syn                                                                                                                                                                                                                                  | <del>1esizer</del> |
| Acoustic                                                                                                                                                                                                                                  | Guitar             |
| Effect Syn                                                                                                                                                                                                                                | <del>1esizer</del> |
| $\operatorname{String}\operatorname{Syn}\overline{\overline{bar{rac{1}{2}}}}$                                                                                                                                                           | <del>1esizer</del> |
| Electr <u>ic</u>                                                                                                                                                                                                                          | Piano              |
| $\operatorname{String}\operatorname{Syn}\underline{\underline{\underline{\overline{\overline{\overline{\overline{\overline{\overline{\overline{\overline{\overline{\overline{\overline{\overline{\overline{\overline{\overline{\overline$ | <del>1esizer</del> |
| Electric                                                                                                                                                                                                                                  | Guitar             |
| Electri <u>e (</u>                                                                                                                                                                                                                        | Guitar             |
| <u>-</u><br>D <u>r</u>                                                                                                                                                                                                                    | rumset             |
| Acoustie                                                                                                                                                                                                                                  | Guitar             |
| Acoustic                                                                                                                                                                                                                                  | <del>Guitar</del>  |
|                                                                                                                                                                                                                                           |                    |