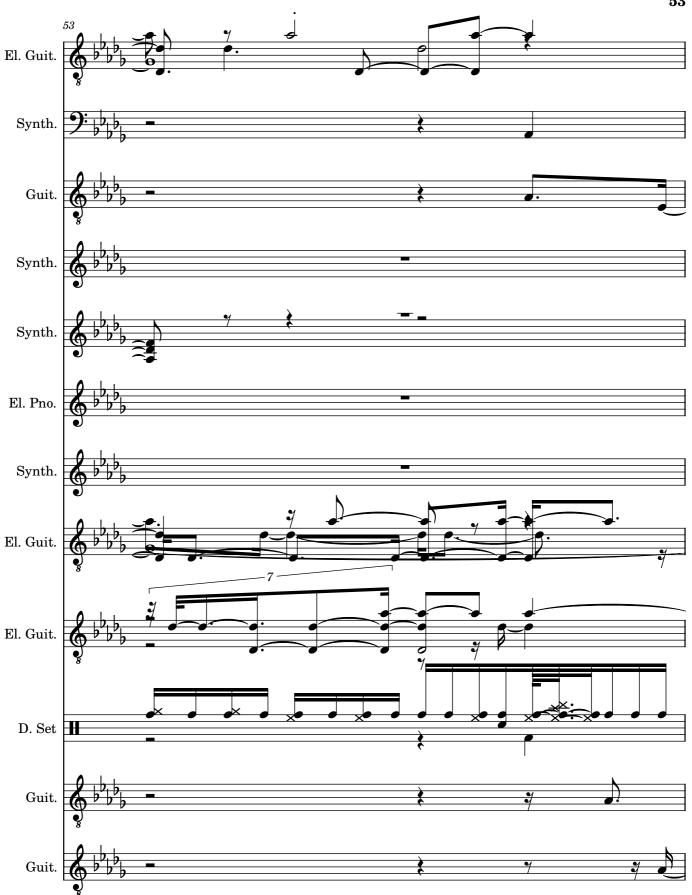

| Electric Guitar, I STILL HAVEN'T FOUND WHAT I'M LOOKING FOR;P. Hewson / D. Evans / A. Clayton / L. 🔀                                                                                                                                      | <u>Aullen</u>      |
|-------------------------------------------------------------------------------------------------------------------------------------------------------------------------------------------------------------------------------------------|--------------------|
| Bass Syn                                                                                                                                                                                                                                  | <del>1esizer</del> |
| Acoustic                                                                                                                                                                                                                                  | Guitar             |
| Effect Syn                                                                                                                                                                                                                                | <del>1esizer</del> |
| $\operatorname{String}\operatorname{Syn}\overline{\overline{bar{rac{1}{2}}}}$                                                                                                                                                           | <del>1esizer</del> |
| Electr <u>ic</u>                                                                                                                                                                                                                          | Piano              |
| $\operatorname{String}\operatorname{Syn}\underline{\underline{\underline{\overline{\overline{\overline{\overline{\overline{\overline{\overline{\overline{\overline{\overline{\overline{\overline{\overline{\overline{\overline{\overline$ | <del>1esizer</del> |
| Electric                                                                                                                                                                                                                                  | Guitar             |
| Electri <u>e (</u>                                                                                                                                                                                                                        | Guitar             |
| <u>-</u><br>D <u>r</u>                                                                                                                                                                                                                    | rumset             |
| Acoustie                                                                                                                                                                                                                                  | Guitar             |
| Acoustic                                                                                                                                                                                                                                  | <del>Guitar</del>  |
|                                                                                                                                                                                                                                           |                    |

Synth.

El. Guit.

D. Set