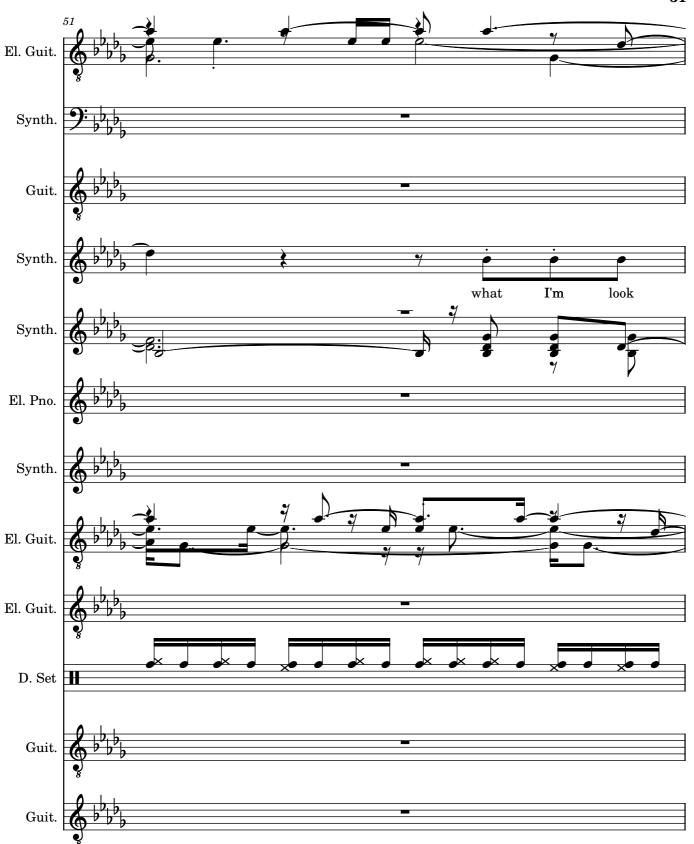

| Electric Guitar, I STILL HAVEN'T FOUND WHAT I'M LOOKING FOR;P. Hewson / D. Evans / A. Clayton / L. 🔀                                                                                                                                      | <u>Aullen</u>      |
|-------------------------------------------------------------------------------------------------------------------------------------------------------------------------------------------------------------------------------------------|--------------------|
| Bass Syn                                                                                                                                                                                                                                  | <del>1esizer</del> |
| Acoustic                                                                                                                                                                                                                                  | Guitar             |
| Effect Syn                                                                                                                                                                                                                                | <del>1esizer</del> |
| $\operatorname{String}\operatorname{Syn}\overline{\overline{bar{rac{1}{2}}}}$                                                                                                                                                           | <del>1esizer</del> |
| Electr <u>ic</u>                                                                                                                                                                                                                          | Piano              |
| $\operatorname{String}\operatorname{Syn}\underline{\underline{\underline{\overline{\overline{\overline{\overline{\overline{\overline{\overline{\overline{\overline{\overline{\overline{\overline{\overline{\overline{\overline{\overline$ | <del>1esizer</del> |
| Electric                                                                                                                                                                                                                                  | Guitar             |
| Electri <u>e (</u>                                                                                                                                                                                                                        | Guitar             |
| <u>-</u><br>D <u>r</u>                                                                                                                                                                                                                    | rumset             |
| Acoustie                                                                                                                                                                                                                                  | Guitar             |
| Acoustic                                                                                                                                                                                                                                  | <del>Guitar</del>  |
|                                                                                                                                                                                                                                           |                    |

Synth.

El. Guit.

D. Set