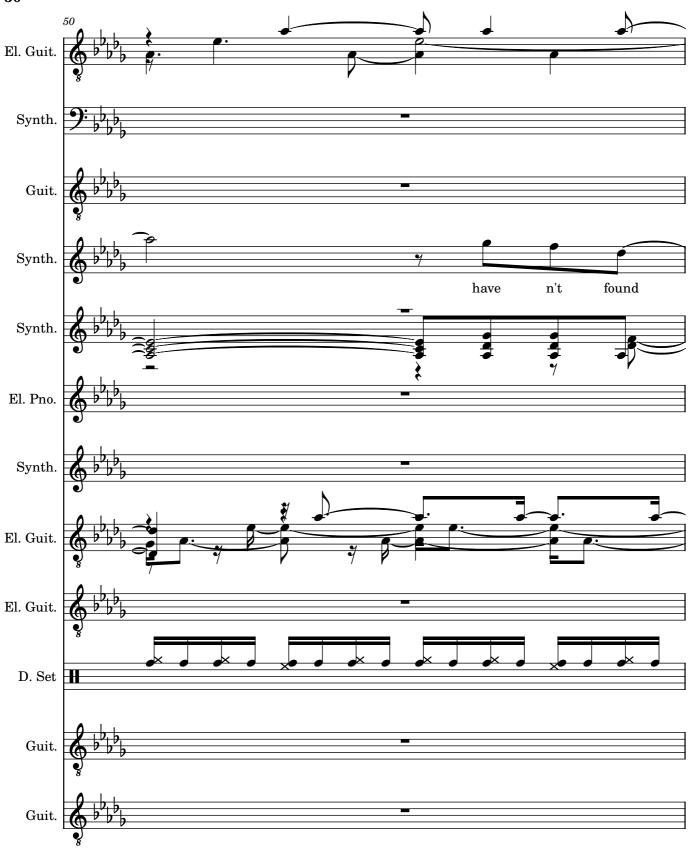

| Electric Guitar, I STILL HAVEN'T FOUND WHAT I'M LOOKING FOR;P. Hewson / D. Evans / A. Clayton / L. 🔀                                                                                                                                      | <u>Aullen</u>      |
|-------------------------------------------------------------------------------------------------------------------------------------------------------------------------------------------------------------------------------------------|--------------------|
| Bass Syn                                                                                                                                                                                                                                  | <del>1esizer</del> |
| Acoustic                                                                                                                                                                                                                                  | Guitar             |
| Effect Syn                                                                                                                                                                                                                                | <del>1esizer</del> |
| $\operatorname{String}\operatorname{Syn}\overline{\overline{bar{rac{1}{2}}}}$                                                                                                                                                           | <del>1esizer</del> |
| Electr <u>ic</u>                                                                                                                                                                                                                          | Piano              |
| $\operatorname{String}\operatorname{Syn}\underline{\underline{\underline{\overline{\overline{\overline{\overline{\overline{\overline{\overline{\overline{\overline{\overline{\overline{\overline{\overline{\overline{\overline{\overline$ | <del>1esizer</del> |
| Electric                                                                                                                                                                                                                                  | Guitar             |
| Electri <u>e (</u>                                                                                                                                                                                                                        | Guitar             |
| <u>-</u><br>D <u>r</u>                                                                                                                                                                                                                    | rumset             |
| Acoustie                                                                                                                                                                                                                                  | Guitar             |
| Acoustic                                                                                                                                                                                                                                  | <del>Guitar</del>  |
|                                                                                                                                                                                                                                           |                    |

Synth.

El. Guit.

D. Set