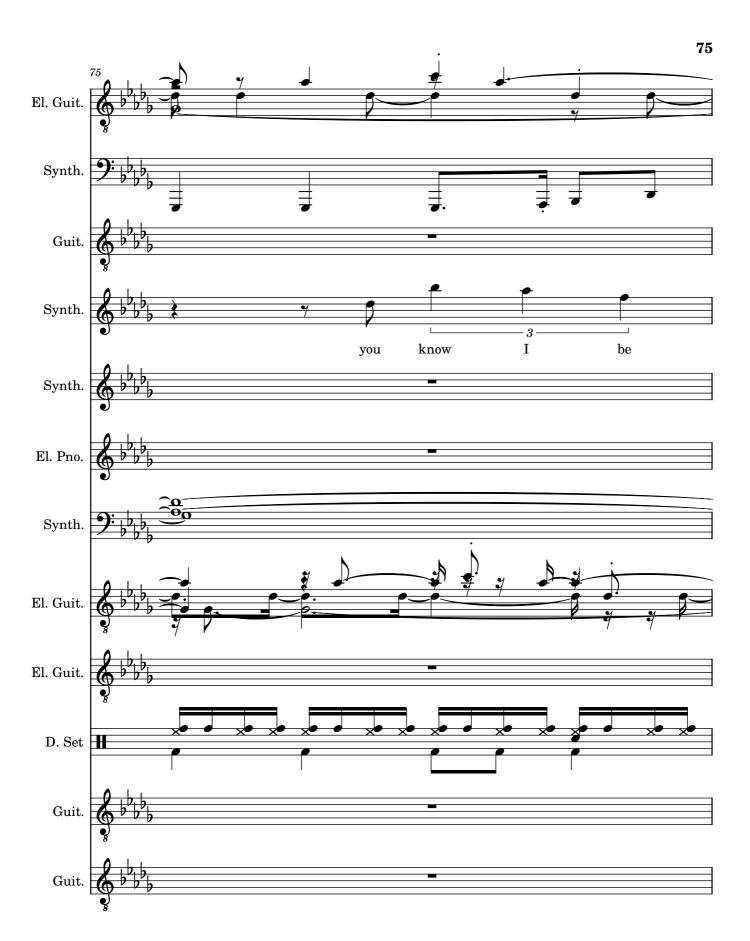

| Electric Guitar, I STILL HAVEN'T FOUND WHAT I'M LOOKING FOR;P. Hewson / D. Evans / A. Clayton / L. 🔀                                                                                                                                      | <u>Aullen</u>      |
|-------------------------------------------------------------------------------------------------------------------------------------------------------------------------------------------------------------------------------------------|--------------------|
| Bass Syn                                                                                                                                                                                                                                  | <del>1esizer</del> |
| Acoustic                                                                                                                                                                                                                                  | Guitar             |
| Effect Syn                                                                                                                                                                                                                                | <del>1esizer</del> |
| $\operatorname{String}\operatorname{Syn}\overline{\overline{bar{rac{1}{2}}}}$                                                                                                                                                           | <del>1esizer</del> |
| Electr <u>ic</u>                                                                                                                                                                                                                          | Piano              |
| $\operatorname{String}\operatorname{Syn}\underline{\underline{\underline{\overline{\overline{\overline{\overline{\overline{\overline{\overline{\overline{\overline{\overline{\overline{\overline{\overline{\overline{\overline{\overline$ | <del>1esizer</del> |
| Electric                                                                                                                                                                                                                                  | Guitar             |
| Electri <u>e (</u>                                                                                                                                                                                                                        | Guitar             |
| <u>-</u><br>D <u>r</u>                                                                                                                                                                                                                    | rumset             |
| Acoustie                                                                                                                                                                                                                                  | Guitar             |
| Acoustic                                                                                                                                                                                                                                  | <del>Guitar</del>  |
|                                                                                                                                                                                                                                           |                    |