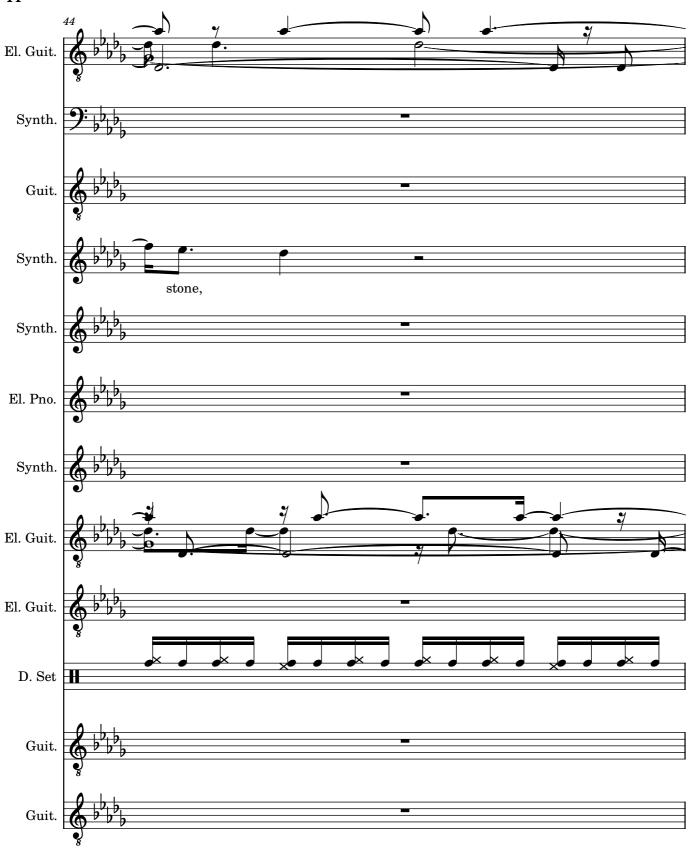

| Electric Guitar, I STILL HAVEN'T FOUND WHAT I'M LOOKING FOR;P. Hewson / D. Evans / A. Clayton / L. 🔀                                                                                                                                      | <u>Aullen</u>      |
|-------------------------------------------------------------------------------------------------------------------------------------------------------------------------------------------------------------------------------------------|--------------------|
| Bass Syn                                                                                                                                                                                                                                  | <del>1esizer</del> |
| Acoustic                                                                                                                                                                                                                                  | Guitar             |
| Effect Syn                                                                                                                                                                                                                                | <del>1esizer</del> |
| $\operatorname{String}\operatorname{Syn}\overline{\overline{bar{rac{1}{2}}}}$                                                                                                                                                           | <del>1esizer</del> |
| Electr <u>ic</u>                                                                                                                                                                                                                          | Piano              |
| $\operatorname{String}\operatorname{Syn}\underline{\underline{\underline{\overline{\overline{\overline{\overline{\overline{\overline{\overline{\overline{\overline{\overline{\overline{\overline{\overline{\overline{\overline{\overline$ | <del>1esizer</del> |
| Electric                                                                                                                                                                                                                                  | Guitar             |
| Electri <u>e (</u>                                                                                                                                                                                                                        | Guitar             |
| <u>-</u><br>D <u>r</u>                                                                                                                                                                                                                    | rumset             |
| Acoustie                                                                                                                                                                                                                                  | Guitar             |
| Acoustic                                                                                                                                                                                                                                  | <del>Guitar</del>  |
|                                                                                                                                                                                                                                           |                    |