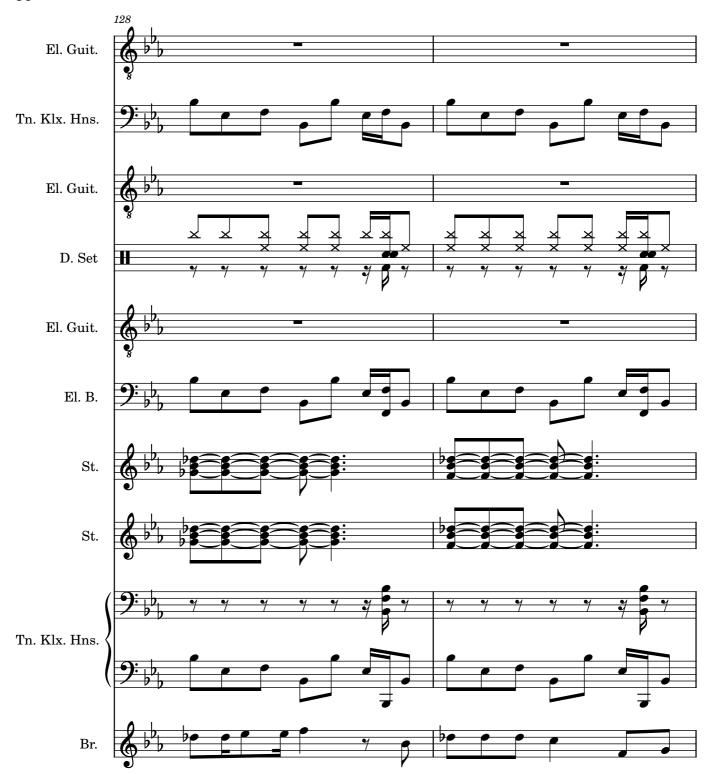

 $\overline{\mathbf{\sigma}}$ 

Tn. Klx. Hns.

```
100
                                                                                                       J = 116
                                                                                                   J = 117
                                                                                              J = 118
                                                                                         J = 119
                                                                                    J = 120
                                                                              = 121
                                                                          = 122
                                                                   = 123
                                                               = 124
                                                        = 125
                                                    J = 126
                                             J = 127
                                         J = 128
                                   J = 129
         El. Guit.
     Tn. Klx. Hns.
         El. Guit.
           D. Set
         El. Guit.
            El. B.
               St.
               St.
     Tn. Klx. Hns.
                             ‡<u>=</u>
Pdf downloaded from ww
              Br.
```