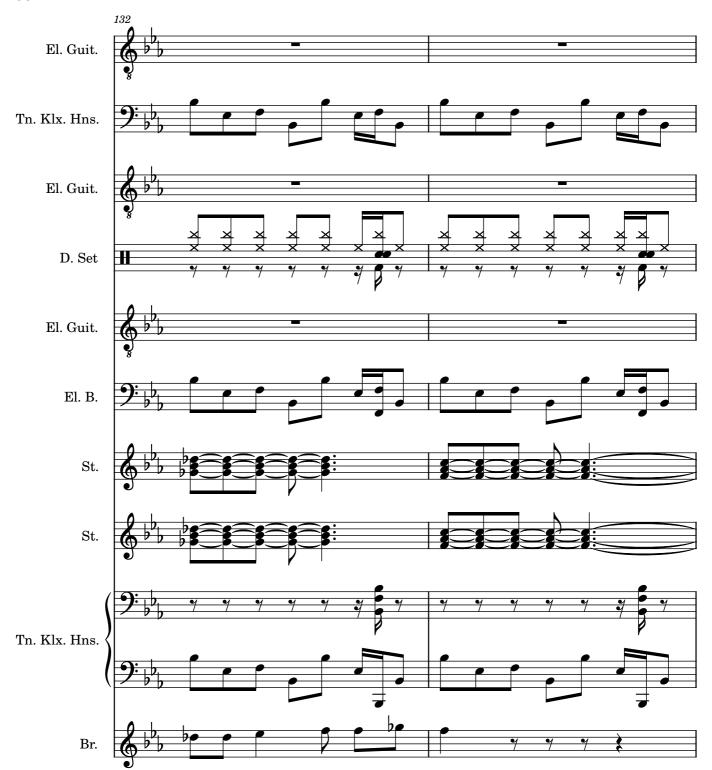

```
J =9731
                                                                                                   = 132
                                                                                                = 133
                                                                                              = 134
                                                                                           = 135
                                                                                          = 136
                                                                                       = 137
                                                                                    = 138
                                                                                = 139
                                                                                = 140
                                                                         = 143
                                                    J = 150
                                                  J = 151
                                                = 152
                                               = 153
                                          ] = 154
                                        J = 155
                                     ] = 156
                                     = 157
                                 ] = 158
                                = 159
         El. Guit.
     Tn. Klx. Hns.
         El. Guit.
           D. Set
         El. Guit.
            El. B.
Pdf downloaded from wy St.
```