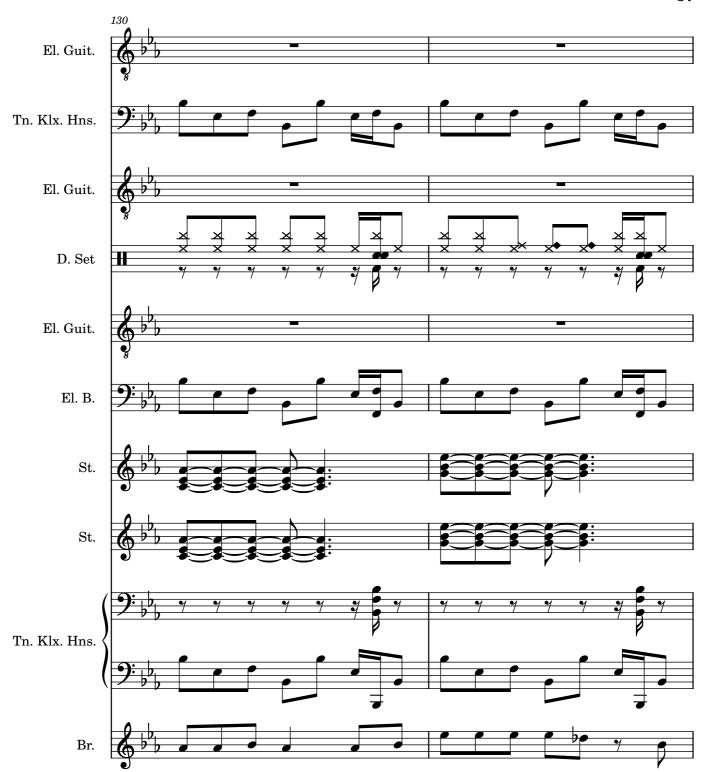

 $\overline{\mathbf{\sigma}}$ 

Tn. Klx. Hns.

```
100
                                                                                                       J = 116
                                                                                                   J = 117
                                                                                              J = 118
                                                                                         J = 119
                                                                                    J = 120
                                                                              = 121
                                                                          = 122
                                                                   = 123
                                                               = 124
                                                        = 125
                                                    J = 126
                                             J = 127
                                         J = 128
                                   J = 129
         El. Guit.
     Tn. Klx. Hns.
         El. Guit.
           D. Set
         El. Guit.
            El. B.
               St.
               St.
     Tn. Klx. Hns.
                             ‡<u>=</u>
Pdf downloaded from ww
              Br.
```