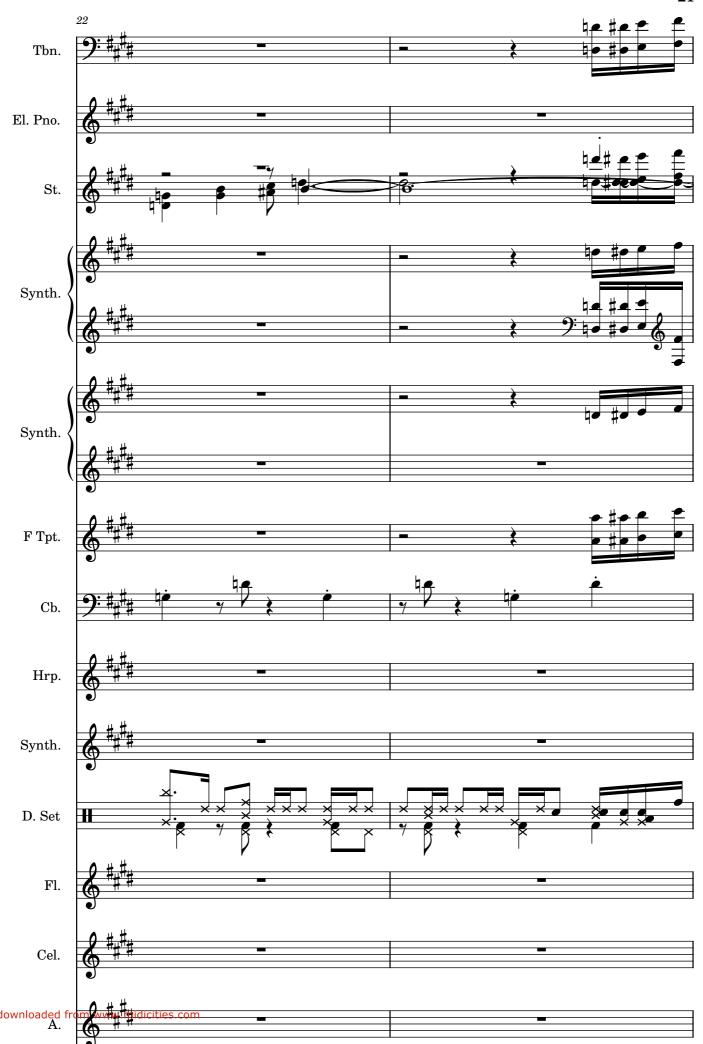

| <b>J</b> = 150                                             |                                                              |
|------------------------------------------------------------|--------------------------------------------------------------|
| Trombone, Trombone                                         | 9: #### <b>4</b> -                                           |
| Electric Piano, Piano                                      | <b>3</b> ***** <b>4</b> -                                    |
| Strings, Strings                                           | <b>3</b> **** <b>4</b> -                                     |
| Brass Synthesizer, Synth Brass 〈                           | 9: #### <b>4</b>                                             |
|                                                            | 9: # <sub>#</sub> # <b>4</b> -                               |
| Pad Synthesizer, Polysynth 〈                               | <b>3</b> **** <b>4</b> -                                     |
|                                                            | 9: #### 4 -                                                  |
| F Trumpet, Trumpet                                         | <b>6</b> **** <b>4</b> • • • • • • • • • • • • • • • • • • • |
| Contrabass, Acoustic Bass                                  | 9: #### <b>4</b>                                             |
| Harp, Harp                                                 | 9: #### <b>4</b> -                                           |
| Effect Synthesizer, FX Atmosphere                          | \$ ### <b>4</b> -                                            |
| Drumset, Drums                                             | H <del>2</del> -                                             |
| Flute, Flute                                               | <b>3</b> **** <b>4</b> -                                     |
| Celesta, Celeste                                           | \$ ### <b>4</b> -                                            |
| Pdf downloaded from www.midicities.com<br>Alto, Choir Ahhs | \$ ### <b>4</b> -                                            |