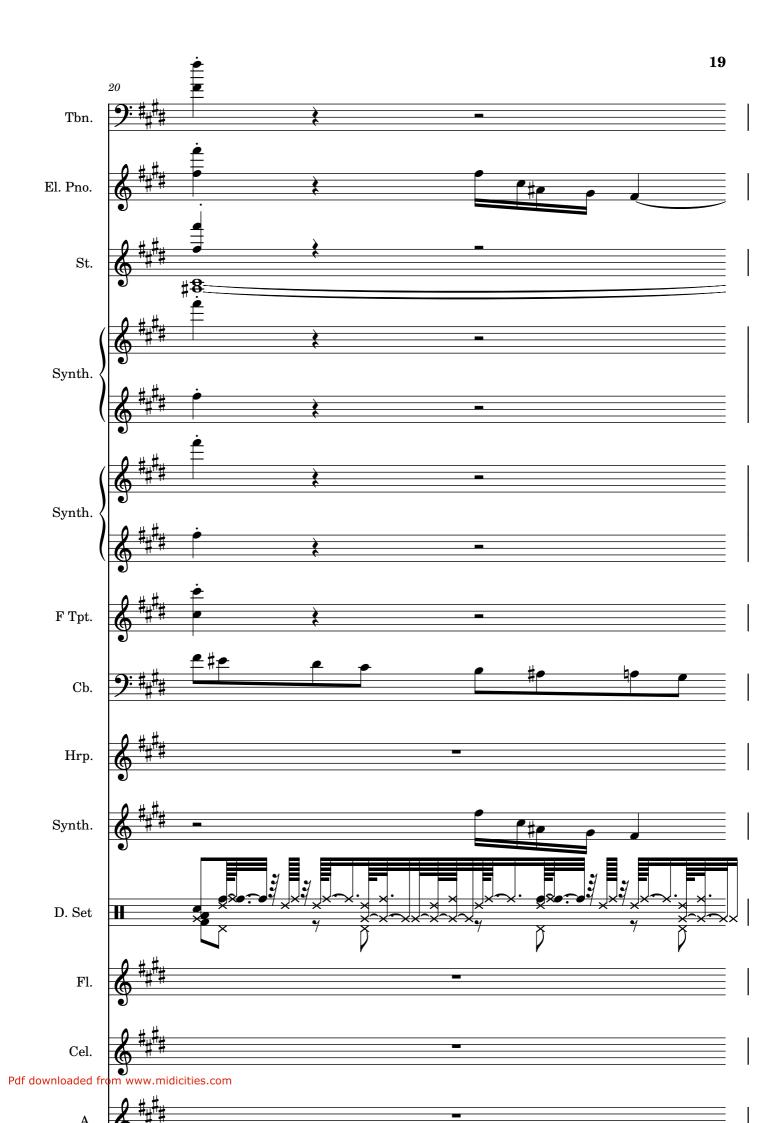

| <b>J</b> = 150                                             |                                                              |
|------------------------------------------------------------|--------------------------------------------------------------|
| Trombone, Trombone                                         | 9: #### <b>4</b> -                                           |
| Electric Piano, Piano                                      | <b>3</b> ***** <b>4</b> -                                    |
| Strings, Strings                                           | <b>3</b> **** <b>4</b> -                                     |
| Brass Synthesizer, Synth Brass 〈                           | 9: #### <b>4</b>                                             |
|                                                            | 9: # <sub>#</sub> # <b>4</b> -                               |
| Pad Synthesizer, Polysynth 〈                               | <b>3</b> **** <b>4</b> -                                     |
|                                                            | 9: #### 4 -                                                  |
| F Trumpet, Trumpet                                         | <b>6</b> **** <b>4</b> • • • • • • • • • • • • • • • • • • • |
| Contrabass, Acoustic Bass                                  | 9: #### <b>4</b>                                             |
| Harp, Harp                                                 | 9: #### <b>4</b> -                                           |
| Effect Synthesizer, FX Atmosphere                          | \$ ### <b>4</b> -                                            |
| Drumset, Drums                                             | H <del>2</del> -                                             |
| Flute, Flute                                               | <b>3</b> **** <b>4</b> -                                     |
| Celesta, Celeste                                           | \$ ### <b>4</b> -                                            |
| Pdf downloaded from www.midicities.com<br>Alto, Choir Ahhs | \$ ### <b>4</b> -                                            |