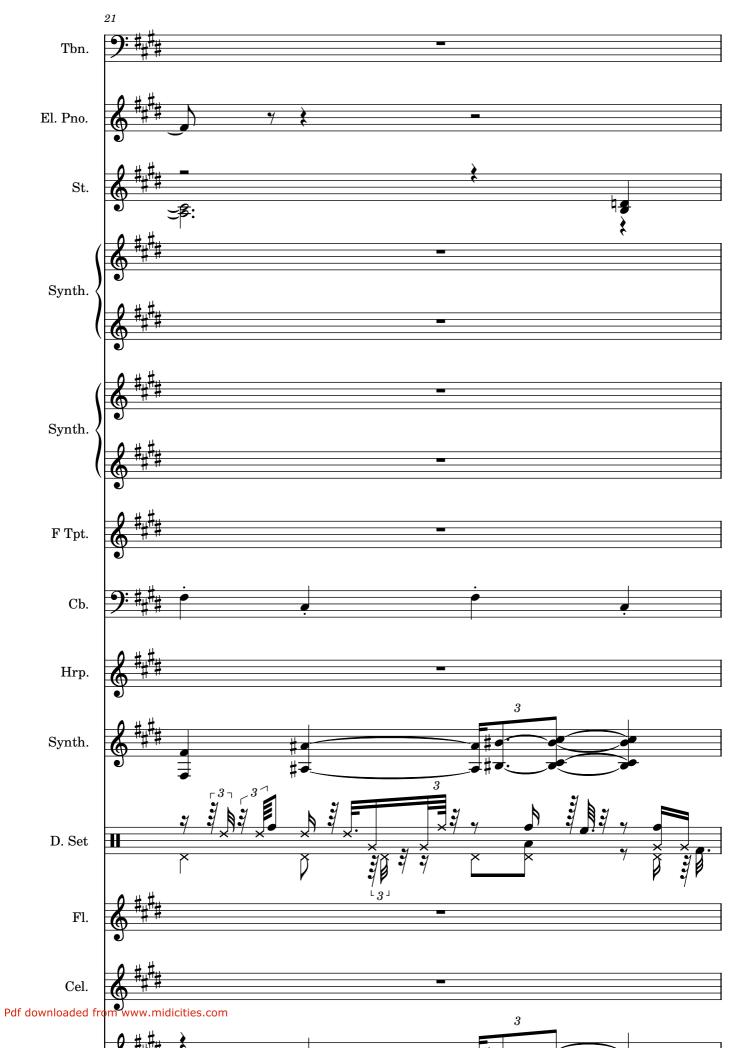

| <b>J</b> = 150                                             |                                                              |
|------------------------------------------------------------|--------------------------------------------------------------|
| Trombone, Trombone                                         | 9: #### <b>4</b> -                                           |
| Electric Piano, Piano                                      | <b>3</b> ***** <b>4</b> -                                    |
| Strings, Strings                                           | <b>3</b> **** <b>4</b> -                                     |
| Brass Synthesizer, Synth Brass 〈                           | 9: #### <b>4</b>                                             |
|                                                            | 9: # <sub>#</sub> # <b>4</b> -                               |
| Pad Synthesizer, Polysynth 〈                               | <b>3</b> **** <b>4</b> -                                     |
|                                                            | 9: #### 4 -                                                  |
| F Trumpet, Trumpet                                         | <b>6</b> **** <b>4</b> • • • • • • • • • • • • • • • • • • • |
| Contrabass, Acoustic Bass                                  | 9: #### <b>4</b>                                             |
| Harp, Harp                                                 | 9: #### <b>4</b> -                                           |
| Effect Synthesizer, FX Atmosphere                          | \$ ### <b>4</b> -                                            |
| Drumset, Drums                                             | H <del>2</del> -                                             |
| Flute, Flute                                               | <b>3</b> **** <b>4</b> -                                     |
| Celesta, Celeste                                           | \$ ### <b>4</b> -                                            |
| Pdf downloaded from www.midicities.com<br>Alto, Choir Ahhs | \$ ### <b>4</b> -                                            |