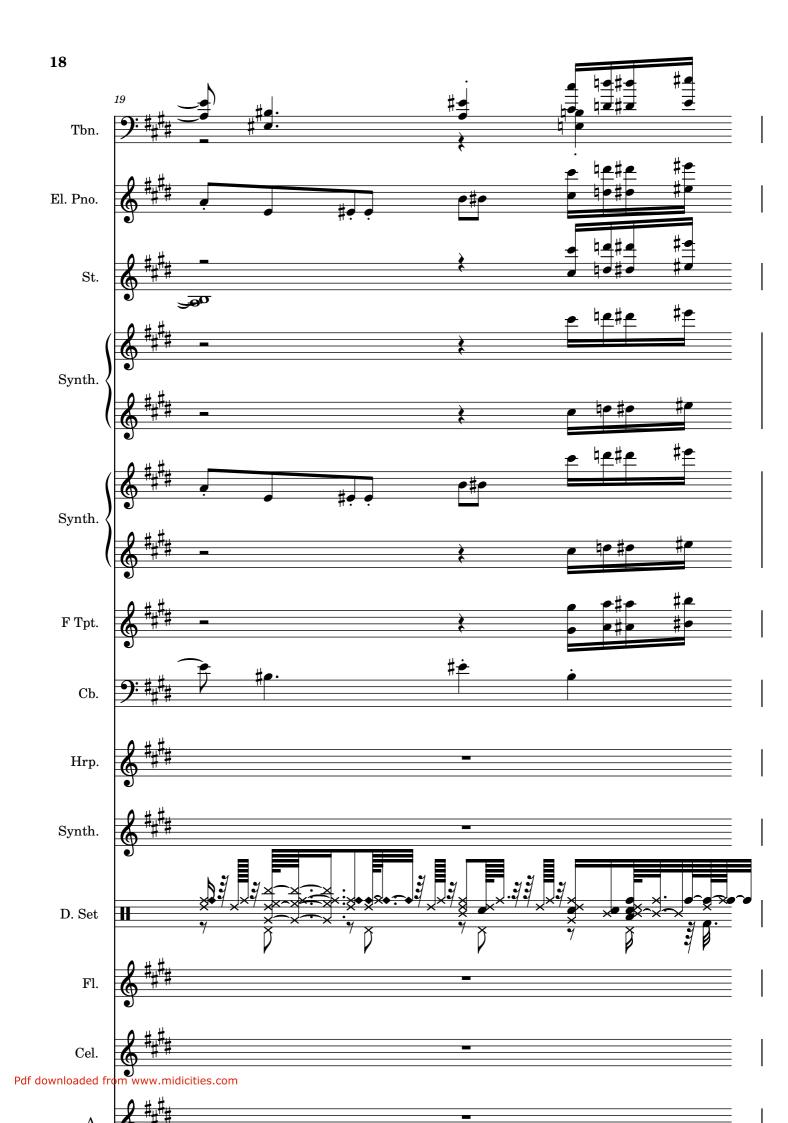

| <b>J</b> = 150                                             |                                                              |
|------------------------------------------------------------|--------------------------------------------------------------|
| Trombone, Trombone                                         | 9: #### <b>4</b> -                                           |
| Electric Piano, Piano                                      | <b>3</b> ***** <b>4</b> -                                    |
| Strings, Strings                                           | <b>3</b> **** <b>4</b> -                                     |
| Brass Synthesizer, Synth Brass 〈                           | 9: #### <b>4</b>                                             |
|                                                            | 9: # <sub>#</sub> # <b>4</b> -                               |
| Pad Synthesizer, Polysynth 〈                               | <b>3</b> **** <b>4</b> -                                     |
|                                                            | 9: #### 4 -                                                  |
| F Trumpet, Trumpet                                         | <b>6</b> **** <b>4</b> • • • • • • • • • • • • • • • • • • • |
| Contrabass, Acoustic Bass                                  | 9: #### <b>4</b>                                             |
| Harp, Harp                                                 | 9: #### <b>4</b> -                                           |
| Effect Synthesizer, FX Atmosphere                          | \$ ### <b>4</b> -                                            |
| Drumset, Drums                                             | H <del>2</del> -                                             |
| Flute, Flute                                               | <b>3</b> **** <b>4</b> -                                     |
| Celesta, Celeste                                           | \$ ### <b>4</b> -                                            |
| Pdf downloaded from www.midicities.com<br>Alto, Choir Ahhs | \$ ### <b>4</b> -                                            |